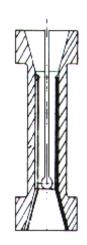

# Clamping system:

Socket rods, Socket holders,

# **Expansion sockets**

SOCKET RODS

SOCKET HOLDERS

**EXPANSION SOCKETS** 8 / 12 | 12 / 16 | 17 / 29

| Socket rods |   | Socket holders | Expansion sockets                                               |
|-------------|---|----------------|-----------------------------------------------------------------|
| · A         | + | 1              | 8/ 9 9/10 10/11 11/12                                           |
| В           | + | 2              | 12/13 13/14 14/15 15/16 16/17                                   |
| В           | + | 3              | 17/18,5 18,5/20 20/21,5 21,5/23 23/24,5 24,5/26 26/27,5 27,5/29 |