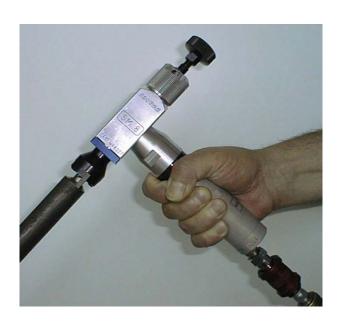

### Inside clamping beveling machine type SM 8

The air powered SM 8 minibelever is a rugged portable weld-end preparation tool. It will perform repeatable quality weld preps on most metal pipes and tubes including stainless steel, from 8 mm ID to 29 mm ID.

The cutting head will bevel, face and counterbore individually or in synchronised operation.

The SM 8 is easy to install on all pipes and completely torque accepting (requires no holding device for machining).

The Protem SM 8 unit requires only 5/8" minimum clearance from the pipe centreline, thereby allowing precise machining within restricted working areas.