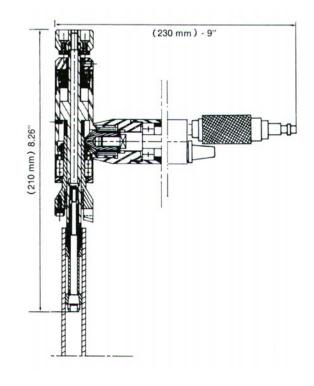

Weight: 2,5 kg

(with pneumatic drive)

**Dimensions:** please see drawing

**RPM:** Off-load speed: 120 rpm

Nominal speed: 60 rpm

Drive:pneumatic drivePower:370 WattWorking pressure:6 barAir intake:350 l/min