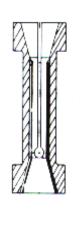

### Inside clamping beveling machine type SM 8

The air powered SM 8 minibelever is a rugged portable weld-end preparation tool. It will perform repeatable quality weld preps on most metal pipes and tubes including stainless steel, from 8 mm ID to 29 mm ID.

The cutting head will bevel, face and counterbore individually or in synchronised operation.

The SM 8 is easy to install on all pipes and completely torque accepting (requires no holding device for machining).

The Protem SM 8 unit requires only 5/8" minimum clearance from the pipe centreline, thereby allowing precise machining within restricted working areas.

Weight: 2,5 kg

(with pneumatic drive)

**Dimensions:** please see drawing

**RPM:** Off-load speed: 120 rpm

Nominal speed: 60 rpm

Drive:pneumatic drivePower:370 WattWorking pressure:6 barAir intake:350 l/min