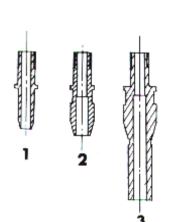

# Clamping system:

Socket rods, Socket holders,

# **Expansion sockets**

SOCKET RODS

SOCKET HOLDERS

**EXPANSION SOCKETS** 8 / 12 | 12 / 16 | 17 / 29

| Socket rods |   | Socket holders | Expansion sockets                                               |
|-------------|---|----------------|-----------------------------------------------------------------|
| · A         | + | 1              | 8/ 9 9/10 10/11 11/12                                           |
| В           | + | 2              | 12/13 13/14 14/15 15/16 16/17                                   |
| В           | + | 3              | 17/18,5 18,5/20 20/21,5 21,5/23 23/24,5 24,5/26 26/27,5 27,5/29 |