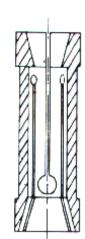

# Clamping system:

Socket rods, Socket holders,

# **Expansion sockets**

SOCKET RODS

SOCKET HOLDERS

**EXPANSION SOCKETS** 8 / 12 | 12 / 16 | 17 / 29

| Socket rods |   | Socket holders | Expansion sockets                                               |
|-------------|---|----------------|-----------------------------------------------------------------|
| · A         | + | 1              | 8/ 9 9/10 10/11 11/12                                           |
| В           | + | 2              | 12/13 13/14 14/15 15/16 16/17                                   |
| В           | + | 3              | 17/18,5 18,5/20 20/21,5 21,5/23 23/24,5 24,5/26 26/27,5 27,5/29 |