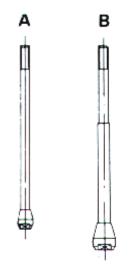

# Clamping system:

Socket rods, Socket holders,

# **Expansion sockets**

SOCKET RODS

SOCKET HOLDERS

**EXPANSION SOCKETS** 8 / 12 | 12 / 16 | 17 / 29

| Socket rods |   | Socket holders | Expansion sockets                                               |
|-------------|---|----------------|-----------------------------------------------------------------|
| · A         | + | 1              | 8/ 9 9/10 10/11 11/12                                           |
| В           | + | 2              | 12/13 13/14 14/15 15/16 16/17                                   |
| В           | + | 3              | 17/18,5 18,5/20 20/21,5 21,5/23 23/24,5 24,5/26 26/27,5 27,5/29 |