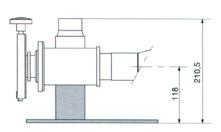

## Version with short clamping head

|       | E     | øF  | G   | Н   |
|-------|-------|-----|-----|-----|
| SL13  | -     | -   | -   | -   |
| SL30  | 189   | 80  | 519 | 405 |
| SL60  | 210,5 | 120 | 521 | 407 |
| SL120 | 240,5 | 200 | 547 | 433 |