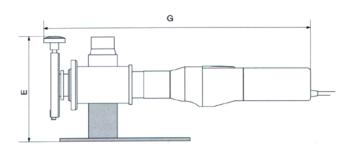

## Version with short clamping head

|       | E     | øF  | G   | Н   |
|-------|-------|-----|-----|-----|
| SL13  | -     | -   | -   | -   |
| SL30  | 189   | 80  | 519 | 405 |
| SL60  | 210,5 | 120 | 521 | 407 |
| SL120 | 240,5 | 200 | 547 | 433 |