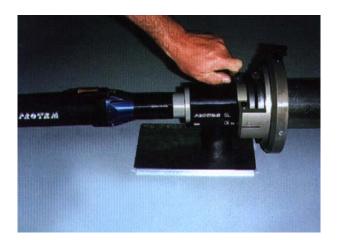

### Tube squaring machines SL 13 – 30 – 60 - 120

The SL-series has been especially made to square tubes, fittings and tees on most metal pipes and tubes including stainless steel.

The clearances, capacities and designs have been engineered along with the endusers industries.

### **TECHNICAL FEATURES:**

• Perfect squaring of elbows and fittings in connection with the short clamping head (version short clamping head not available for SL 13)

• Time saving through quick changing of collets and short heads.