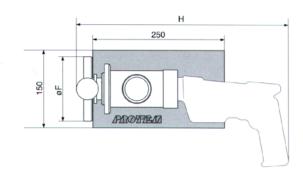

## Version with standard clamping head

|       | A     | øB  | С   | D   |
|-------|-------|-----|-----|-----|
| SL13  | 148   | 60  | 513 | 399 |
| SL30  | 153   | 70  | 536 | 422 |
| SL60  | 168   | 100 | 560 | 446 |
| SL120 | 201,5 | 167 | 591 | 477 |