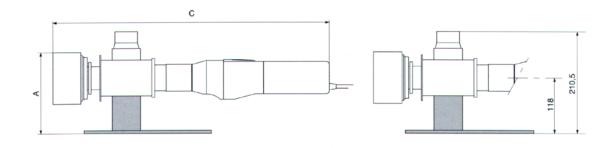

## Version with standard clamping head

|       | A     | øB  | С   | D   |
|-------|-------|-----|-----|-----|
| SL13  | 148   | 60  | 513 | 399 |
| SL30  | 153   | 70  | 536 | 422 |
| SL60  | 168   | 100 | 560 | 446 |
| SL120 | 201,5 | 167 | 591 | 477 |

## Version with short clamping head

|       | E     | øF  | G   | Н   |
|-------|-------|-----|-----|-----|
| SL13  | -     | -   | -   | -   |
| SL30  | 189   | 80  | 519 | 405 |
| SL60  | 210,5 | 120 | 521 | 407 |
| SL120 | 240,5 | 200 | 547 | 433 |