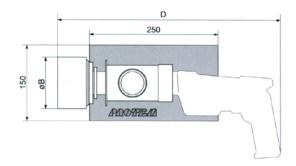

## Version with standard clamping head

|       | A     | øB  | С   | D   |
|-------|-------|-----|-----|-----|
| SL13  | 148   | 60  | 513 | 399 |
| SL30  | 153   | 70  | 536 | 422 |
| SL60  | 168   | 100 | 560 | 446 |
| SL120 | 201,5 | 167 | 591 | 477 |