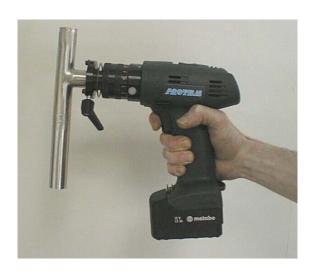

## Outside clamping tube and fittings facing machine type SE 25

The portable machine SE 25 is specially designed for facing in position the diameters from 2 mm to 25,4 mm OD.

The tool holder plate equipped with 1 tool insert allows to cover the machining range without any adjustment.

The set up of the tube is carried out quickly through a stainless steel monobloc collet.

The machine features a graduated vernier which gives a high quality and accurate weld preps.