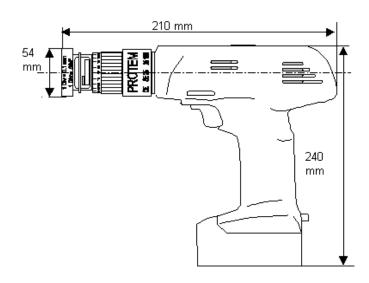

Weight: 2,5 kg

Clamping:

**Dimensions:** please see drawing

**RPM:** Level 1: 0 – 450 rpm

Level 2: 0 – 1450 rpm

**Drive:** cordless electric drive

12 V / 1,4 Ah

**Optional equipment:** 